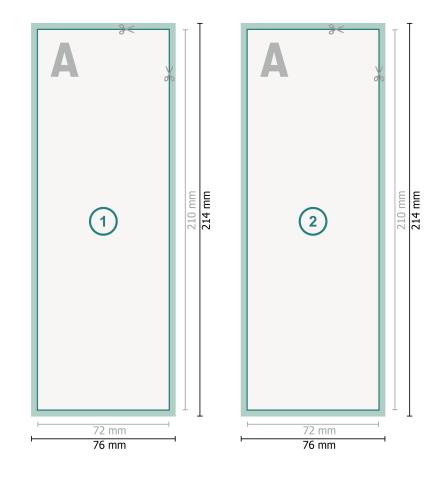

## Dataformat (incl. mm bleed):

7,6 x 21,4 cm

bleed: mm

Trimmed size: 7,2 x 21 cm

Safety margin:

4 mm

Maintaining space between the text/information and the edge of the trimmed format prevents undesirable cuts.

## Please note:

Allow for trim allowance and safety margin according to instructions.

Arrange background graphics, images or graphics up to the edge of the data format. Tolerances may occur during production due to cutting, punching and folding processes.