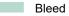

## Dataformat (incl. mm bleed):

7,6 x 21,4 cm

bleed: mm

Trimmed size: 7,2 x 21 cm

Safety margin:

4 mm

Maintaining space between the text/information and the edge of the trimmed format prevents undesirable cuts.

## Please note:

Allow for trim allowance and safety margin according to instructions.

Arrange background graphics, images or graphics up to the edge of the data format. Tolerances may occur during production due to cutting, punching and folding processes.