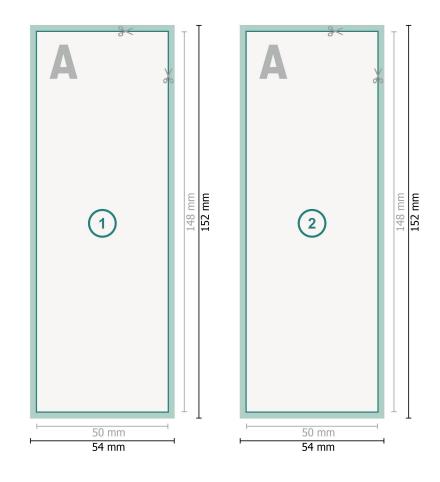

## Dataformat (incl. mm bleed):

5,4 x 15,2 cm

bleed: mm

**Trimmed size:** 5 x 14,8 cm

Safety margin:

4 mm

Maintaining space between the text/information and the edge of the trimmed format prevents undesirable cuts.

## Please note:

Allow for trim allowance and safety margin according to instructions.

Arrange background graphics, images or graphics up to the edge of the data format. Tolerances may occur during production due to cutting, punching and folding processes.