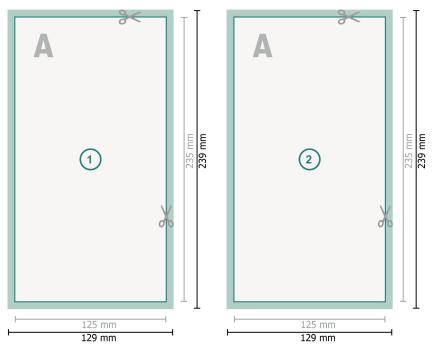

# Dataformat (incl. mm bleed):

12,9 x 23,9 cm

bleed: mm

**Trimmed size:** 12,5 x 23,5 cm

# Safety margin:

4 mm

Maintaining space between the text/information and the edge of the trimmed format prevents undesirable cuts.

### Bleed

A Reading direction

— Trimmed size

— Data format

### Please note:

Allow for trim allowance and safety margin according to instructions. Arrange background graphics, images or graphics up to the edge of the data format. Tolerances may occur during production due to cutting, punching and folding processes.