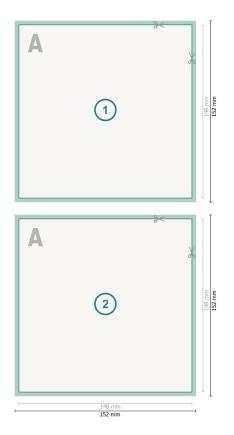

## Dataformat (incl. mm bleed):

15,2 x 15,2 cm

bleed: mm

**Trimmed size:** 14,8 x 14,8 cm

Safety margin:

4 mm

Maintaining space between the text/information and the edge of the trimmed format prevents undesirable cuts.

## Explanation of symbols

Reading direction

— Trimmed size

— Data format

## Please note:

Allow for trim allowance and safety margin according to instructions.

Arrange background graphics, images or graphics up to the edge of the data format. Tolerances may occur during production due to cutting, punching and folding processes.