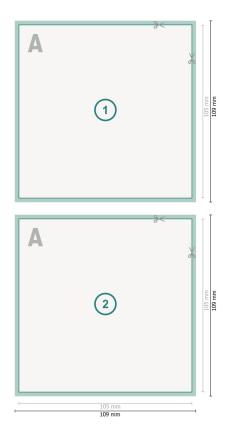

**Dataformat (incl. mm bleed):** 10,9 x 10,9 cm

bleed:

mm

**Trimmed size:** 10,5 x 10,5 cm

Safety margin:

4 mm Maintaining space between the text/information and the edge of the trimmed format prevents undesirable cuts.

## Please note:

Allow for trim allowance and safety margin according to instructions.

Arrange background graphics, images or graphics up to the edge of the data format. Tolerances may occur during production due to cutting, punching and folding processes.