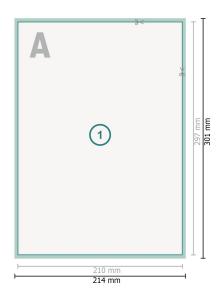

## Postcards with spot hot foil stamping, A4

Dataformat (incl. mm bleed):

21,4 x 30,1 cm

bleed:

mm

Trimmed size: 21 x 29,7 cm

Safety margin:

4 mm

Maintaining space between the text/information and the edge of the trimmed format prevents undesirable cuts.