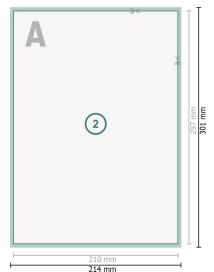

## Postcards with spot hot foil stamping, A4

Dataformat (incl. mm bleed):

21,4 x 30,1 cm

bleed:

mm

Trimmed size: 21 x 29,7 cm

Safety margin:

4 mm

## Please note:

Allow for trim allowance and safety margin according to instructions.

Arrange background graphics, images or graphics up to the edge of the data format.

Tolerances may occur during production due to cutting, punching and folding processes.