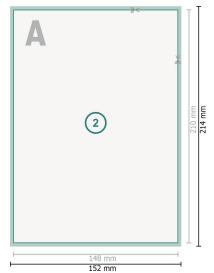

## **Explanation of symbols**

Bleed

Reading direction

Trimmed size

→ Data format