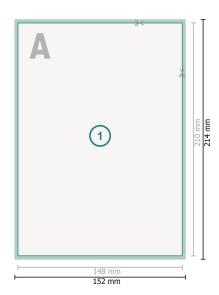

## Postcards with spot hot foil stamping, A5

Dataformat (incl. mm bleed):

15,2 x 21,4 cm

bleed:

mm

Trimmed size:

14,8 x 21 cm

Safety margin:

4 mm

Maintaining space between the text/information and the edge of the trimmed format prevents undesirable cuts.