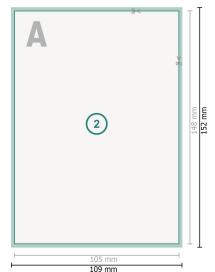

## Postcards with spot hot foil stamping, A6

Dataformat (incl. mm bleed):

10,9 x 15,2 cm

bleed:

mm

Trimmed size:

10,5 x 14,8 cm

Safety margin: 4 mm

Maintaining space between the text/information and the edge of the trimmed format prevents undesirable cuts.