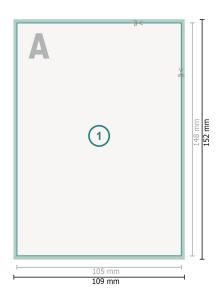

## Postcards with spot hot foil stamping, A6

Dataformat (incl. mm bleed):

10,9 x 15,2 cm

bleed:

mm

Trimmed size:

10,5 x 14,8 cm

Safety margin: 4 mm

Maintaining space between the text/information and the edge of the trimmed format prevents undesirable cuts.