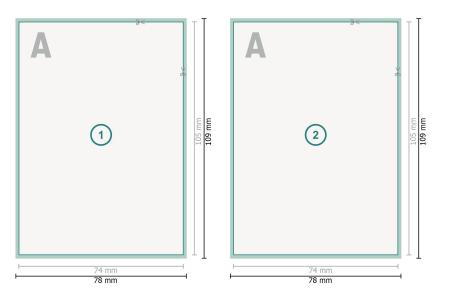

## Dataformat (incl. mm bleed):

7,8 x 10,9 cm

bleed: mm

**Trimmed size:** 7,4 x 10,5 cm

Safety margin:

4 mm

Maintaining space between the text/information and the edge of the trimmed format prevents undesirable cuts.

## Please note:

Allow for trim allowance and safety margin according to instructions.

Arrange background graphics, images or graphics up to the edge of the data format. Tolerances may occur during production due to cutting, punching and folding processes.