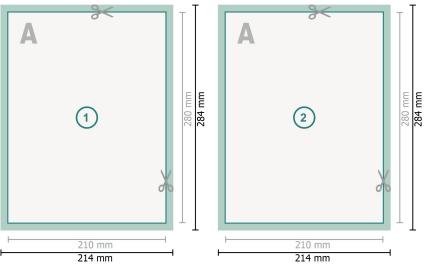

Dataformat (incl. mm bleed):

21,4 x 28,4 cm

bleed: mm

Trimmed size: 21 x 28 cm

Safety margin:

4 mm

Maintaining space between the text/information and the edge of the trimmed format prevents undesirable cuts.

## Bleed

Reading direction

— Trimmed size

— Data format

## Please note:

Allow for trim allowance and safety margin according to instructions. Arrange background graphics, images or graphics up to the edge of the data format. Tolerances may occur during production due to cutting, punching and folding processes.