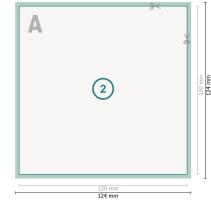

Dataformat (incl. mm bleed):

12,4 x 12,4 cm bleed:

mm

Trimmed size: 12 x 12 cm

Safety margin:

4 mm

Maintaining space between the text/information and the edge of the trimmed format prevents undesirable cuts.

## Please note:

Allow for trim allowance and safety margin according to instructions.

Arrange background graphics, images or graphics up to the edge of the data format. Tolerances may occur during production due to cutting, punching and folding processes.