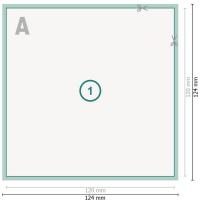

Dataformat (incl. mm bleed):

12,4 x 12,4 cm bleed:

mm

Trimmed size: 12 x 12 cm

Safety margin:

4 mm

Maintaining space between the text/information and the edge of the trimmed format prevents undesirable cuts.

## Please note:

Allow for trim allowance and safety margin according to instructions.

Arrange background graphics, images or graphics up to the edge of the data format. Tolerances may occur during production due to cutting, punching and folding processes.