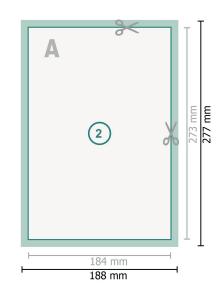

## Dataformat (incl. mm bleed):

18,8 x 27,7 cm

bleed: mm

Trimmed size: 18,4 x 27,3 cm

Safety margin:

4 mm

Maintaining space between the text/information and the edge of the trimmed format prevents undesirable cuts.

## Explanation of symbols

Reading direction

— Trimmed size

— Data format

## Please note:

Allow for trim allowance and safety margin according to instructions. Arrange background graphics, images or graphics up to the edge of the data format. Tolerances may occur during production due to cutting, punching and folding processes.