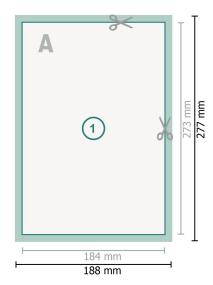

## Dataformat (incl. mm bleed):

18,8 x 27,7 cm

bleed: mm

Trimmed size: 18,4 x 27,3 cm

Safety margin:

4 mm

Maintaining space between the text/information and the edge of the trimmed format prevents undesirable cuts.

## Explanation of symbols

Reading direction

— Trimmed size

— Data format

## Please note:

Allow for trim allowance and safety margin according to instructions. Arrange background graphics, images or graphics up to the edge of the data format. Tolerances may occur during production due to cutting, punching and folding processes.