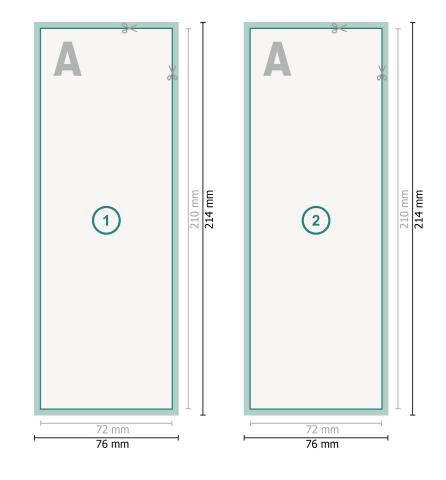

## Dataformat (incl. mm bleed):

7,6 x 21,4 cm

bleed: mm

Trimmed size: 7,2 x 21 cm

Safety margin:

4 mm

Maintaining space between the text/information and the edge of the trimmed format prevents undesirable cuts.

## Please note:

Allow for trim allowance and safety margin according to instructions. Arrange background graphics, images or graphics up to the edge of the data format. Tolerances may occur during production due to cutting, punching and folding processes.