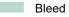

## Dataformat (incl. mm bleed):

7,6 x 21,4 cm

bleed: mm

Trimmed size: 7,2 x 21 cm

Safety margin:

4 mm

Maintaining space between the text/information and the edge of the trimmed format prevents undesirable cuts.

## Please note:

Allow for trim allowance and safety margin according to instructions. Arrange background graphics, images or graphics up to the edge of the data format. Tolerances may occur during production due to cutting, punching and folding processes.