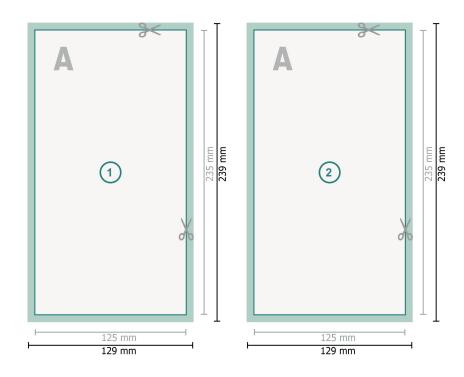

## Postcards with spot hot foil stamping, Maxi

Dataformat (incl. mm bleed):

12,9 x 23,9 cm

bleed:

mm

Trimmed size:

12,5 x 23,5 cm

Safety margin:

4 mm

Maintaining space between the text/information and the edge of the trimmed format prevents undesirable cuts.

## **Explanation of symbols**

Bleed

A

Reading direction

\_\_\_

Trimmed size

Data format