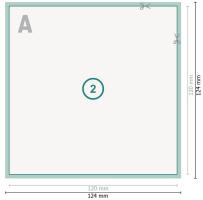

## Postcards with spot relief varnish, CD-Format

Dataformat (incl. mm bleed):

12,4 x 12,4 cm

bleed:

mm

Trimmed size:

12 x 12 cm

Safety margin:

4 mm

Maintaining space between the text/information and the edge of the trimmed format prevents undesirable cuts.