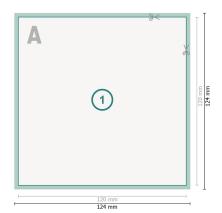

## Postcards with spot relief varnish, CD-Format

Dataformat (incl. mm bleed):

12,4 x 12,4 cm

bleed:

mm

Trimmed size:

12 x 12 cm

Safety margin:

4 mm

Maintaining space between the text/information and the edge of the trimmed format prevents undesirable cuts.