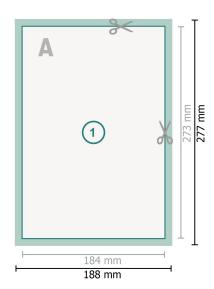

## Postcards with spot relief varnish, DVD Cover

Dataformat (incl. mm bleed):

18,8 x 27,7 cm

bleed:

mm

Trimmed size:

18,4 x 27,3 cm

Safety margin:

4 mm

Maintaining space between the text/information and the edge of the trimmed format prevents undesirable cuts.

## **Explanation of symbols**

Bleed

Reading direction

Trimmed size

Data format

## Please note:

Allow for trim allowance and safety margin according to instructions.

Arrange background graphics, images or graphics up to the edge of the data format.

Tolerances may occur during production due to cutting, punching and folding processes.