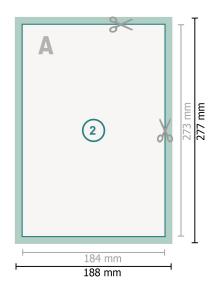

## Postcards with spot relief varnish, DVD Cover

Dataformat (incl. mm bleed):

18,8 x 27,7 cm

bleed:

mm

Trimmed size:

18,4 x 27,3 cm

Safety margin:

4 mm

Maintaining space between the text/information and the edge of the trimmed format prevents undesirable cuts.

## **Explanation of symbols**

Bleed

Reading direction

Trimmed size

Data format

## Please note:

Allow for trim allowance and safety margin according to instructions.

Arrange background graphics, images or graphics up to the edge of the data format.

Tolerances may occur during production due to cutting, punching and folding processes.