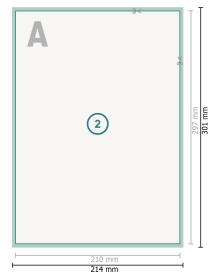

## Postcards with spot UV varnish, A4

Dataformat (incl. mm bleed):

21,4 x 30,1 cm

bleed:

mm

Trimmed size:

21 x 29,7 cm

Safety margin:

4 mm

Maintaining space between the text/information and the edge of the trimmed format prevents undesirable cuts.