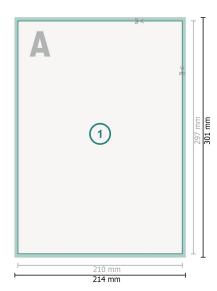

## Postcards with spot UV varnish, A4

Dataformat (incl. mm bleed):

21,4 x 30,1 cm

bleed:

mm

Trimmed size:

21 x 29,7 cm

Safety margin:

4 mm

Maintaining space between the text/information and the edge of the trimmed format prevents undesirable cuts.