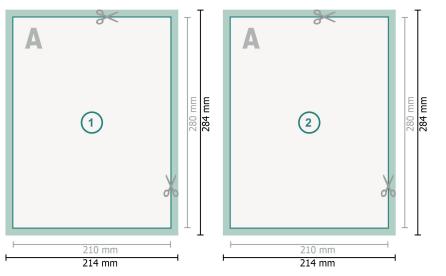

Dataformat (incl. mm bleed):

21,4 x 28,4 cm

bleed: mm

Trimmed size: 21 x 28 cm

Safety margin:

4 mm

Maintaining space between the text/information and the edge of the trimmed format prevents undesirable cuts.

## Bleed

A Reading direction

— Trimmed size

— Data format

## Please note:

Allow for trim allowance and safety margin according to instructions. Arrange background graphics, images or graphics up to the edge of the data format. Tolerances may occur during production due to cutting, punching and folding processes.