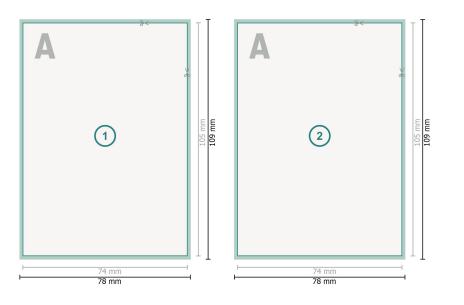

## Dataformat (incl. mm bleed):

7,8 x 10,9 cm

bleed: mm

**Trimmed size:** 7,4 x 10,5 cm

Safety margin:

4 mm

Maintaining space between the text/information and the edge of the trimmed format prevents undesirable cuts.

## Bleed

Reading direction

— Trimmed size

— Data format

## Please note:

Allow for trim allowance and safety margin according to instructions.

Arrange background graphics, images or graphics up to the edge of the data format. Tolerances may occur during production due to cutting, punching and folding processes.