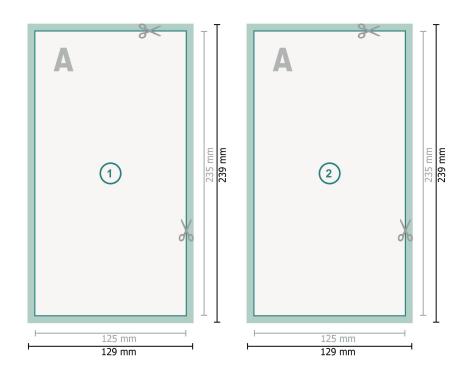

## Postcards with spot relief varnish, Maxi

Dataformat (incl. mm bleed):

12,9 x 23,9 cm

bleed:

mm

Trimmed size:

12,5 x 23,5 cm

Safety margin:

4 mm

Maintaining space between the text/information and the edge of the trimmed format prevents undesirable cuts.