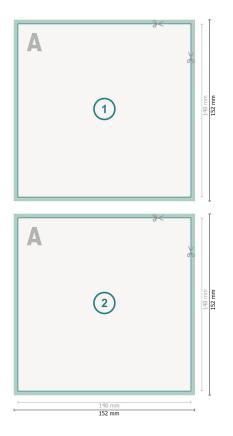

**Dataformat (incl. mm bleed):** 15,2 x 15,2 cm

bleed:

mm

**Trimmed size:** 14,8 x 14,8 cm

Safety margin:

4 mm

Maintaining space between the text/information and the edge of the trimmed format prevents undesirable cuts.

## Please note:

Allow for trim allowance and safety margin according to instructions.

Arrange background graphics, images or graphics up to the edge of the data format. Tolerances may occur during production due to cutting, punching and folding processes.