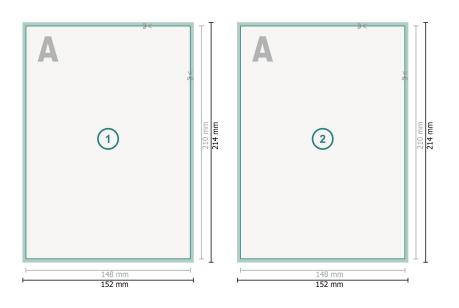

## Dataformat (incl. mm bleed):

15,2 x 21,4 cm

bleed: mm

Trimmed size: 14,8 x 21 cm

Safety margin:

4 mm

Maintaining space between the text/information and the edge of the trimmed format prevents undesirable cuts.

## Bleed

Reading direction

— Trimmed size

— Data format

## Please note:

Allow for trim allowance and safety margin according to instructions. Arrange background graphics, images or graphics up to the edge of the data format. Tolerances may occur during production due to cutting, punching and folding processes.