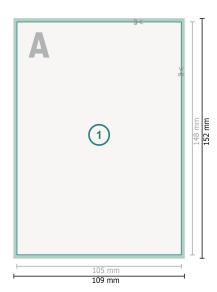

## Postcards with spot UV varnish, A6

Dataformat (incl. mm bleed):

10,9 x 15,2 cm

bleed:

mm

**Trimmed size:** 10,5 x 14,8 cm

Safety margin:

4 mm

Maintaining space between the text/information and the edge of the trimmed format prevents undesirable cuts.

## **Explanation of symbols**

Bleed

A

Reading direction

 $\vdash$ 

Trimmed size

Data format