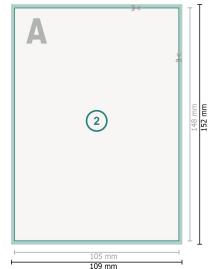

## Postcards with spot UV varnish, A6

Dataformat (incl. mm bleed):

10,9 x 15,2 cm

bleed:

mm

**Trimmed size:** 10,5 x 14,8 cm

Safety margin:

4 mm

Maintaining space between the text/information and the edge of the trimmed format prevents undesirable cuts.

## **Explanation of symbols**

Bleed

A

Reading direction

 $\vdash$ 

Trimmed size

Data format