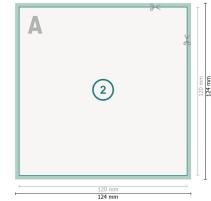

Dataformat (incl. mm bleed):

12,4 x 12,4 cm

bleed: mm

Trimmed size: 12 x 12 cm

Safety margin:

4 mm

Maintaining space between the text/information and the edge of the trimmed format prevents undesirable cuts.

## Please note:

Allow for trim allowance and safety margin according to instructions.

Arrange background graphics, images or graphics up to the edge of the data format. Tolerances may occur during production due to cutting, punching and folding processes.