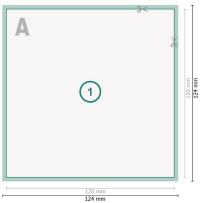

Dataformat (incl. mm bleed):

12,4 x 12,4 cm

bleed: mm

Trimmed size: 12 x 12 cm

Safety margin:

4 mm

Maintaining space between the text/information and the edge of the trimmed format prevents undesirable cuts.

## Please note:

Allow for trim allowance and safety margin according to instructions.

Arrange background graphics, images or graphics up to the edge of the data format. Tolerances may occur during production due to cutting, punching and folding processes.