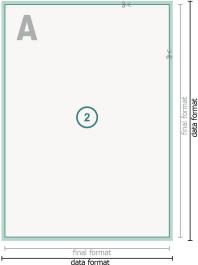

## bleed:

 $\mathsf{mm}$ 

# Safety margin:

4 mm

Maintaining space between the text/information and the edge of the trimmed format prevents undesirable cuts.

# **Explanation of symbols**

Bleed

Reading direction

Trimmed size

Data format

We will cut/perforate your product here