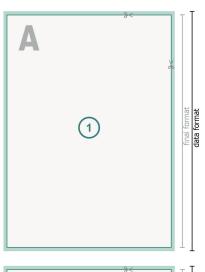

## bleed:

 $\mathsf{mm}$ 

# Safety margin:

4 mm

Maintaining space between the text/information and the edge of the trimmed format prevents undesirable cuts.

# **Explanation of symbols**

Bleed

Reading direction

Trimmed size

Data format

We will cut/perforate your product here