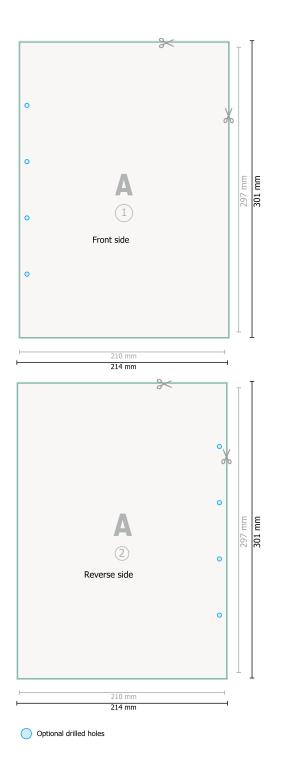

Dataformat (incl. 2 mm bleed): 21,4 x 30,1 cm

bleed: 2 mm

Trimmed size: 21 x 29,7 cm

Safety margin:

4 mm Maintaining space be

Maintaining space between the text/information and the edge of the trimmed format prevents undesirable cuts.

Reading direction

Trimmed size

— Data format

## Please note:

Allow for trim allowance and safety margin according to instructions.

Arrange background graphics, images or graphics up to the edge of the data format. Tolerances may occur during production due to cutting, punching and folding processes.