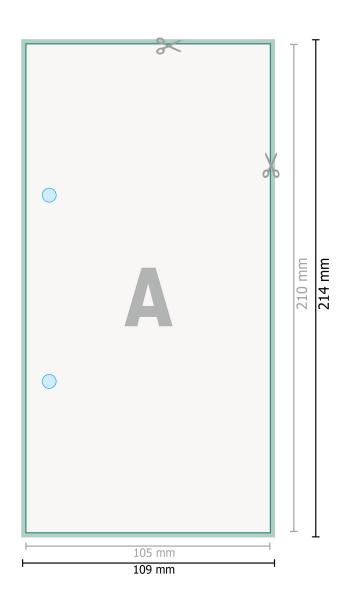

Dataformat (incl. 2 mm bleed):

10,9 x 21,4 cm

bleed: 2 mm

Trimmed size:

10,5 x 21 cm

Safety margin:

4 mm

Maintaining space between the text/information and the edge of the trimmed format prevents undesirable cuts.

## Please note:

Allow for trim allowance and safety margin according to instructions.

Optional drilled holes

Arrange background graphics, images or graphics up to the edge of the data format.

Tolerances may occur during production due to cutting, punching and folding processes.