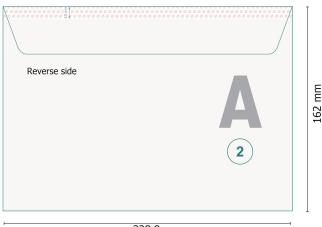

## Envelopes, C5

with window left, 90 gsm offset paper

228,9 mm

228,9 mm

Dataformat (incl. 5 mm bleed): 22,89 x 16,2 cm

Trimmed size:

22,89 x 15,2 cm

Printable area: 22,9 x 15,2 cm

bleed: 5 mm