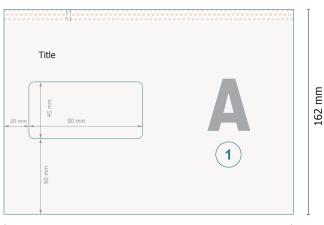

## Envelopes, C5

with window left, 90 gsm offset paper

228,9 mm

228,9 mm

Dataformat (incl. 5 mm bleed): 22,89 x 16,2 cm

Trimmed size:

22,89 x 15,2 cm

Printable area: 22,9 x 15,2 cm

bleed: 5 mm

## Safety margin:

4 mm Maintaining space between the text/information and the edge of the trimmed format prevents undesirable cuts.