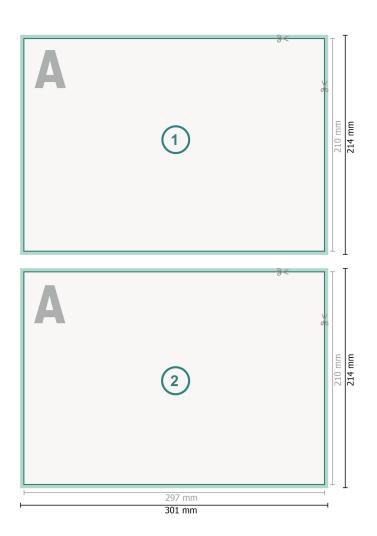

## Dataformat (incl. 2 mm bleed):

30,1 x 21,4 cm

bleed:

2 mm

Trimmed size:

29,7 x 21 cm

Safety margin:

4 mm

Maintaining space between the text/information and the edge of the trimmed format prevents undesirable cuts.

## **Explanation of symbols**

Bleed

Reading direction

Trimmed size

H Data format

We will cut/perforate your product here