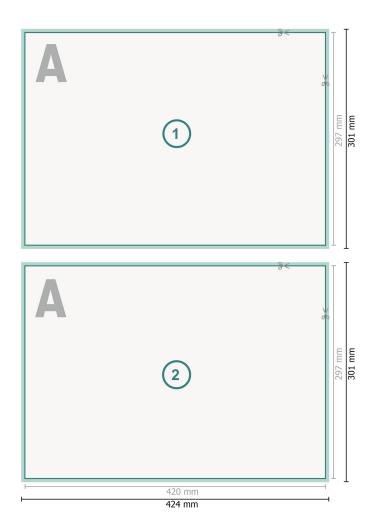

## Dataformat (incl. 2 mm bleed):

42,4 x 30,1 cm

bleed: 2 mm

Trimmed size: 42 x 29,7 cm

Safety margin:

4 mm

Maintaining space between the text/information and the edge of the trimmed format prevents undesirable cuts.

## Explanation of symbols

Reading direction

H Trimmed size

— Data format

We will cut/perforate your product here

## Please note:

Allow for trim allowance and safety margin according to instructions. Arrange background graphics, images or graphics up to the edge of the data format. Tolerances may occur during production due to cutting, punching and folding processes.