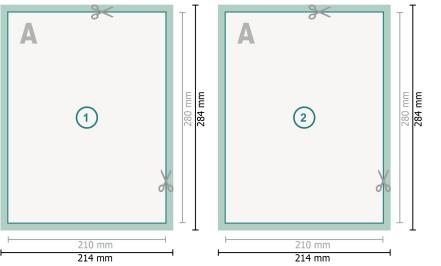

Dataformat (incl. mm bleed):

21,4 x 28,4 cm

bleed: mm

Trimmed size: 21 x 28 cm

Safety margin:

4 mm

Maintaining space between the text/information and the edge of the trimmed format prevents undesirable cuts.

## Please note:

Allow for trim allowance and safety margin according to instructions. Arrange background graphics, images or graphics up to the edge of the data format. Tolerances may occur during production due to cutting, punching and folding processes.