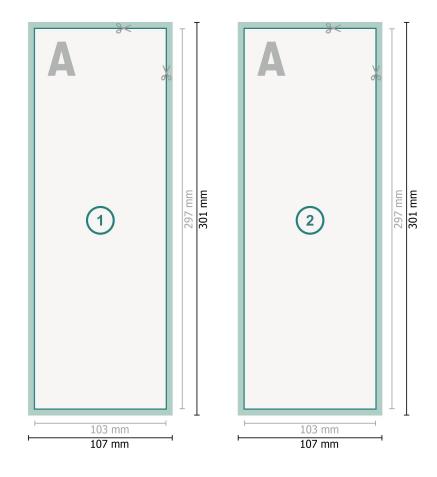

## Dataformat (incl. mm bleed):

10,7 x 30,1 cm

bleed: mm

**Trimmed size:** 10,3 x 29,7 cm

## Safety margin:

4 mm

Maintaining space between the text/information and the edge of the trimmed format prevents undesirable cuts.

## Explanation of symbols

Reading direction

— Trimmed size

— Data format

## Please note:

Allow for trim allowance and safety margin according to instructions.

Arrange background graphics, images or graphics up to the edge of the data format. Tolerances may occur during production due to cutting, punching and folding processes.