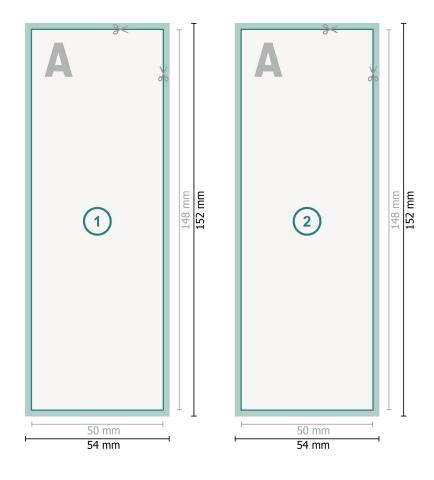

## Dataformat (incl. mm bleed):

5,4 x 15,2 cm

bleed: mm

**Trimmed size:** 5 x 14,8 cm

Safety margin:

4 mm

Maintaining space between the text/information and the edge of the trimmed format prevents undesirable cuts.

## Explanation of symbols

Reading direction

Trimmed size

— Data format

## Please note:

Allow for trim allowance and safety margin according to instructions.

Arrange background graphics, images or graphics up to the edge of the data format. Tolerances may occur during production due to cutting, punching and folding processes.