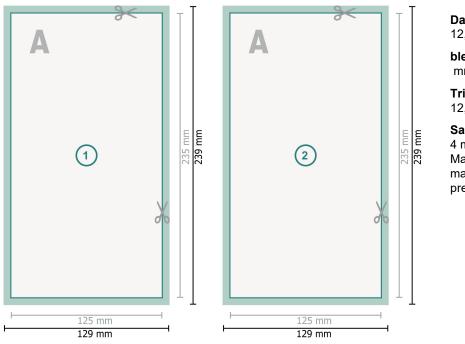

## Dataformat (incl. mm bleed):

12,9 x 23,9 cm

bleed: mm

**Trimmed size:** 12,5 x 23,5 cm

# Safety margin:

4 mm

Maintaining space between the text/information and the edge of the trimmed format prevents undesirable cuts.

## Bleed

A Reading direction

— Trimmed size

— Data format