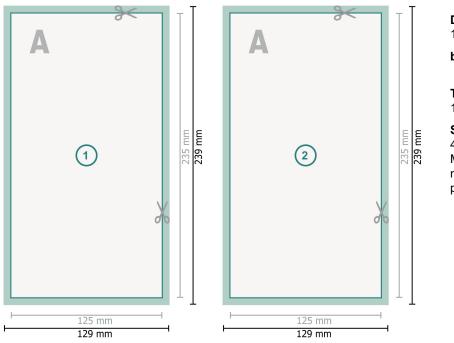

### Dataformat (incl. mm bleed):

12,9 x 23,9 cm

bleed: mm

**Trimmed size:** 12,5 x 23,5 cm

# Safety margin:

4 mm

Maintaining space between the text/information and the edge of the trimmed format prevents undesirable cuts.

## Bleed

A Reading direction

— Trimmed size

— Data format

### Please note:

Allow for trim allowance and safety margin according to instructions.

Arrange background graphics, images or graphics up to the edge of the data format. Tolerances may occur during production due to cutting, punching and folding processes.