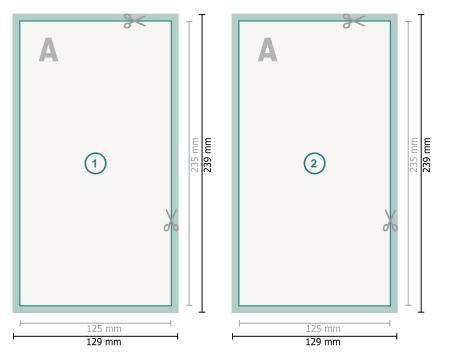

## Dataformat (incl. mm bleed):

12,9 x 23,9 cm

bleed: mm

**Trimmed size:** 12,5 x 23,5 cm

## Safety margin:

4 mm

Maintaining space between the text/information and the edge of the trimmed format prevents undesirable cuts.

## Explanation of symbols

Reading direction

— Trimmed size

— Data format

## Please note:

Allow for trim allowance and safety margin according to instructions.

Arrange background graphics, images or graphics up to the edge of the data format. Tolerances may occur during production due to cutting, punching and folding processes.