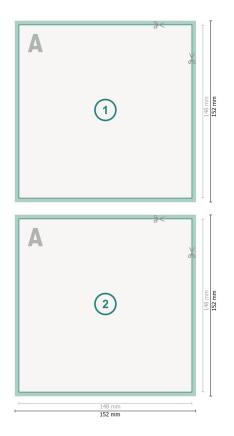

**Dataformat (incl. mm bleed):** 15,2 x 15,2 cm

bleed:

mm

**Trimmed size:** 14,8 x 14,8 cm

Safety margin:

4 mm

Maintaining space between the text/information and the edge of the trimmed format prevents undesirable cuts.

## Explanation of symbols

Reading direction

— Trimmed size

— Data format

## Please note:

Allow for trim allowance and safety margin according to instructions. Arrange background graphics, images or graphics up to the edge of the data format. Tolerances may occur during production due to cutting, punching and folding processes.