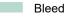

**Dataformat (incl. mm bleed):** 15,2 x 15,2 cm

bleed:

mm

**Trimmed size:** 14,8 x 14,8 cm

Safety margin:

4 mm

Maintaining space between the text/information and the edge of the trimmed format prevents undesirable cuts.

## Explanation of symbols

Reading direction

— Trimmed size

— Data format

## Please note:

Allow for trim allowance and safety margin according to instructions. Arrange background graphics, images or graphics up to the edge of the data format. Tolerances may occur during production due to cutting, punching and folding processes.