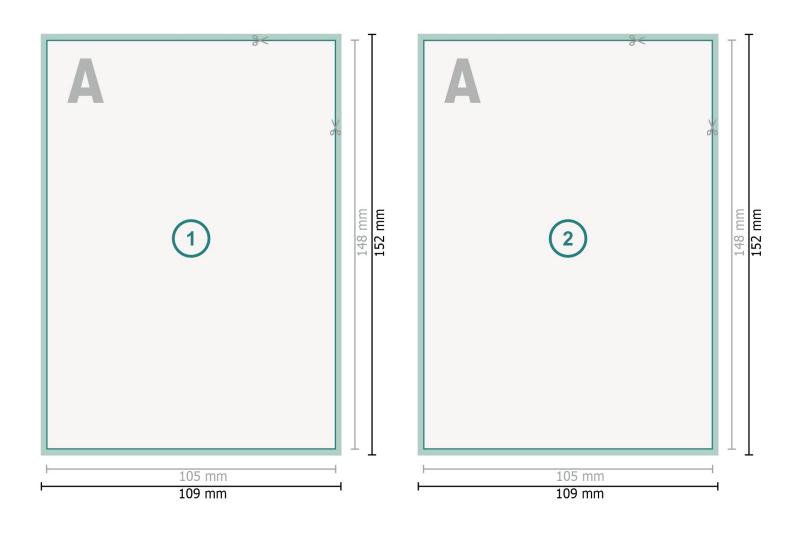

Dataformat (incl. mm bleed):

10,9 x 15,2 cm

bleed:

mm

Trimmed size:

10,5 x 14,8 cm

Safety margin:

4 mm

Maintaining space between the text/information and the edge of the trimmed format prevents undesirable cuts.

## Please note:

Allow for trim allowance and safety margin according to instructions.

Arrange background graphics, images or graphics up to the edge of the data format.

Tolerances may occur during production due to cutting, punching and folding processes.

## **Explanation of symbols**

Bleed

Reading direction

── Data format