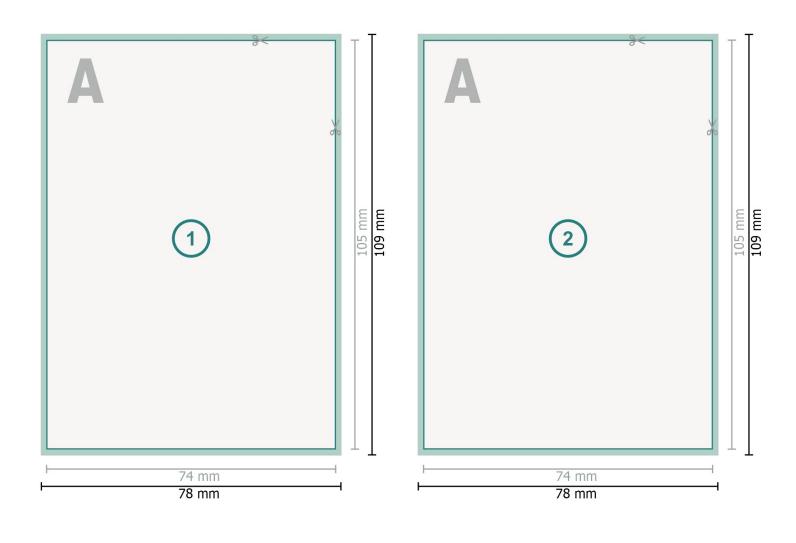

Dataformat (incl. mm bleed):

7,8 x 10,9 cm

bleed:

mm

Trimmed size:

7,4 x 10,5 cm

Safety margin:

4 mm

Maintaining space between the text/information and the edge of the trimmed format prevents undesirable cuts.

## Please note:

Allow for trim allowance and safety margin according to instructions.

Arrange background graphics, images or graphics up to the edge of the data format.

Tolerances may occur during production due to cutting, punching and folding processes.