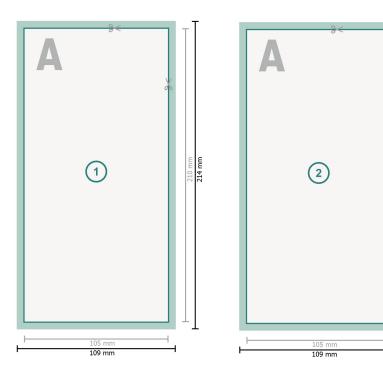

## Dataformat (incl. mm bleed):

10,9 x 21,4 cm

bleed: mm

Trimmed size: 10,5 x 21 cm

Safety margin:

4 mm

E

214

Maintaining space between the text/information and the edge of the trimmed format prevents undesirable cuts.

## Explanation of symbols

Reading direction

— Trimmed size

— Data format

## Please note:

Allow for trim allowance and safety margin according to instructions. Arrange background graphics, images or graphics up to the edge of the data format. Tolerances may occur during production due to cutting, punching and folding processes.