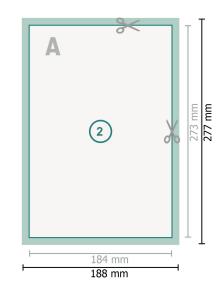

Dataformat (incl. mm bleed):

18,8 x 27,7 cm

bleed: mm

Trimmed size: 18,4 x 27,3 cm

Safety margin:

4 mm

Maintaining space between the text/information and the edge of the trimmed format prevents undesirable cuts.

## Bleed

A Reading direction

— Trimmed size

— Data format

## Please note:

Allow for trim allowance and safety margin according to instructions. Arrange background graphics, images or graphics up to the edge of the data format. Tolerances may occur during production due to cutting, punching and folding processes.