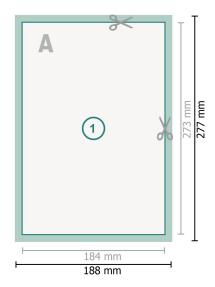

Dataformat (incl. mm bleed):

18,8 x 27,7 cm

bleed: mm

Trimmed size: 18,4 x 27,3 cm

Safety margin:

4 mm

Maintaining space between the text/information and the edge of the trimmed format prevents undesirable cuts.

## Bleed

A Reading direction

— Trimmed size

— Data format

## Please note:

Allow for trim allowance and safety margin according to instructions. Arrange background graphics, images or graphics up to the edge of the data format. Tolerances may occur during production due to cutting, punching and folding processes.