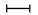

Dataformat (incl. mm bleed):

21,4 x 30,1 cm

bleed:

mm

Trimmed size:

21 x 29,7 cm

Safety margin:

4 mm

Maintaining space between the text/information and the edge of the trimmed format prevents undesirable cuts.

## Please note:

Allow for trim allowance and safety margin according to instructions.

Arrange background graphics, images or graphics up to the edge of the data format.

Tolerances may occur during production due to cutting, punching and folding processes.

## **Explanation of symbols**

Bleed

Reading direction

Trimmed size

→ Data format