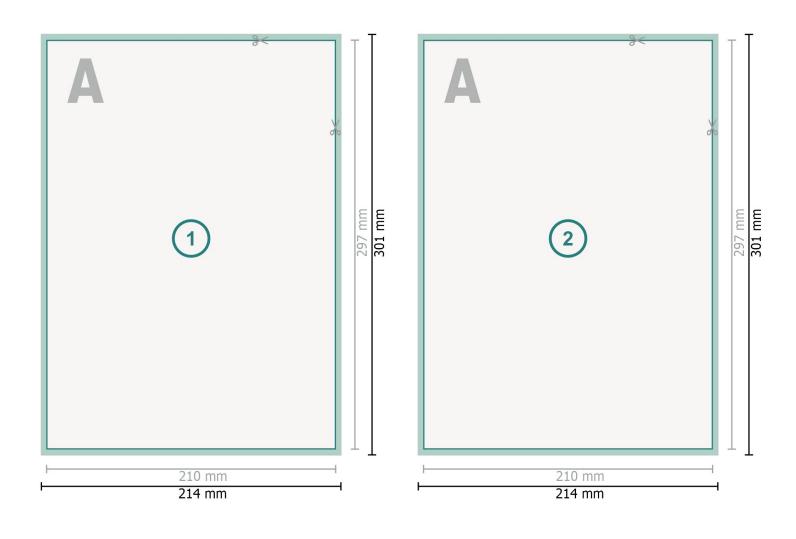

Dataformat (incl. mm bleed):

21,4 x 30,1 cm

bleed:

mm

Trimmed size:

21 x 29,7 cm

Safety margin:

4 mm

Maintaining space between the text/information and the edge of the trimmed format prevents undesirable cuts.

## Please note:

Allow for trim allowance and safety margin according to instructions.

Arrange background graphics, images or graphics up to the edge of the data format.

Tolerances may occur during production due to cutting, punching and folding processes.

## **Explanation of symbols**

Bleed

Reading direction

Trimmed size

→ Data format