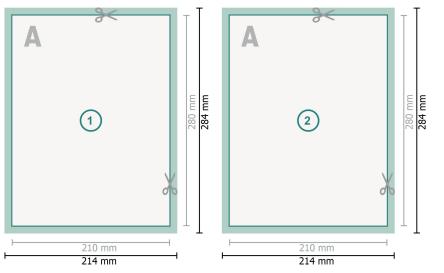

Dataformat (incl. mm bleed):

21,4 x 28,4 cm

bleed: mm

Trimmed size: 21 x 28 cm

Safety margin:

4 mm

Maintaining space between the text/information and the edge of the trimmed format prevents undesirable cuts.

## Please note:

Allow for trim allowance and safety margin according to instructions. Arrange background graphics, images or graphics up to the edge of the data format. Tolerances may occur during production due to cutting, punching and folding processes.