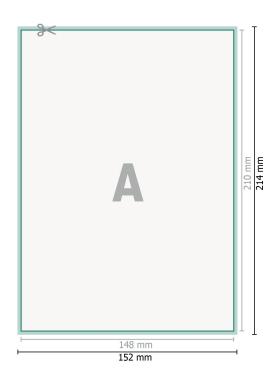

## Dataformat (incl. 2 mm bleed):

15,2 x 21,4 cm

bleed:

2 mm

Trimmed size:

14,8 x 21 cm

Safety margin: 4 mm

Maintaining space between the text/information and the edge of the trimmed format prevents undesirable cuts.

## Please note:

Allow for trim allowance and safety margin according to instructions.

Arrange background graphics, images or graphics up to the edge of the data format.

Tolerances may occur during production due to cutting, punching and folding processes.