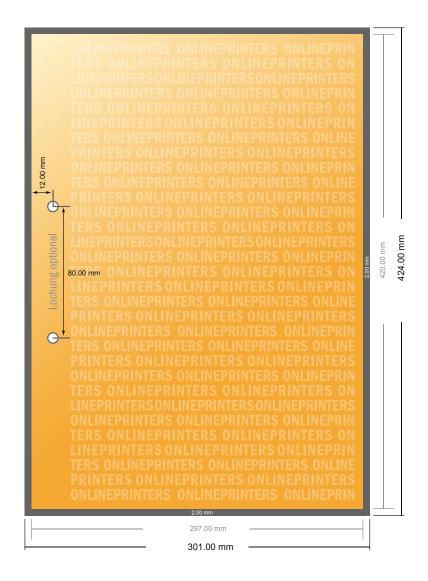

## Carbon Copy Pads

**A3** 

- Data format (incl. 2.00 mm bleed): 30.10 x 42.40 cm
- Trimmed size: 29.70 x 42.00 cm

## Please note:

- Allow for trim allowance and safety margin according to instructions.
- Arrange background graphics, images or graphics up to the edge of the data format.
- Tolerances may occur during production due to cutting, punching and folding processes.
- This sketch is not drawn to scale.
- Printing data: Instructions and templates can be found under the menu item "Printing data" at www.onlineprinters.com.