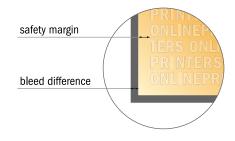

## Safety margin

Maintaining 4 mm space between the text/information and the edge of the trimmed format prevents undesirable cuts.

## Please note:

- Allow for trim allowance and safety margin according to instructions.
- Arrange background graphics, images or graphics up to the edge of the data format.
- Tolerances may occur during production due to cutting, punching and folding processes.
- This sketch is not drawn to scale.
- Printing data: Instructions and templates can be found under the menu item "Printing data" at www.onlineprinters.com.