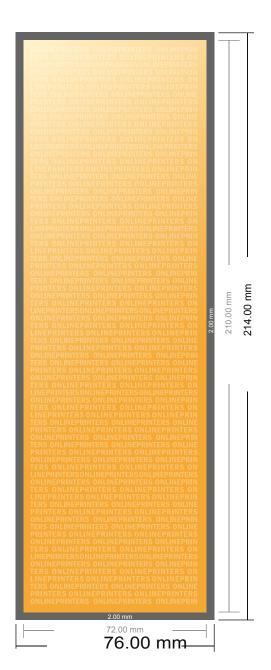

## **Stickers**

**DIN-A5 Half** 

- Data format (incl. 2.00 mm bleed): 7.60 x 21.40 cm
- Trimmed size:7.20 x 21.00 cm