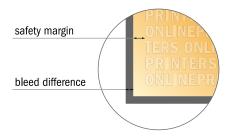

## Safety margin

Maintaining 4 mm space between the text/information and the edge of the trimmed format prevents undesirable cuts.

## Please note:

- Allow for trim allowance and safety margin according to instructions.
- Arrange background graphics, images or graphics up to the edge of the data format.
- Tolerances may occur during production due to cutting, punching and folding processes.
- This sketch is not drawn to scale.
- Printing data: Instructions and templates can be found under the menu item "Printing data" at www.onlineprinters.com.