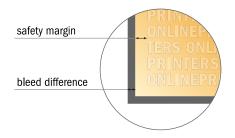

## Safety margin

Maintaining 4 mm space between the text/information and the edge of the trimmed format prevents undesirable cuts.

## Please note:

- Allow for trim allowance and safety margin according to instructions.
- Arrange background graphics, images or graphics up to the edge of the data format.
- Tolerances may occur during production due to cutting, punching and folding processes.
- This sketch is not drawn to scale.
- Printing data: Instructions and templates can be found under the menu item "Printing data" at www.onlineprinters.com.