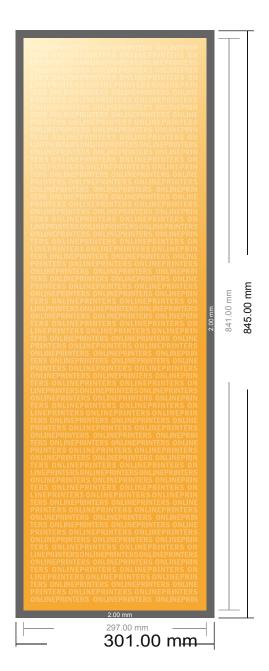

## Posters UV-finished

**DIN-A1 Half** 

- Data format (incl. 2.00 mm bleed): 30.10 x 84.50 cm
- Trimmed size: 29.70 x 84.10 cm