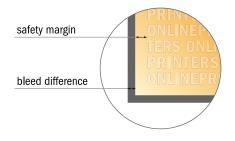

## Safety margin

Maintaining 4 mm space between the text/information and the edge of the trimmed format prevents undesirable cuts.

## Please note:

- Allow for trim allowance and safety margin according to instructions.
- Arrange background graphics, images or graphics up to the edge of the data format.
- Tolerances may occur during production due to cutting, punching and folding processes.
- This sketch is not drawn to scale.
- Printing data: Instructions and templates can be found under the menu item "Printing data" at www.onlineprinters.com.