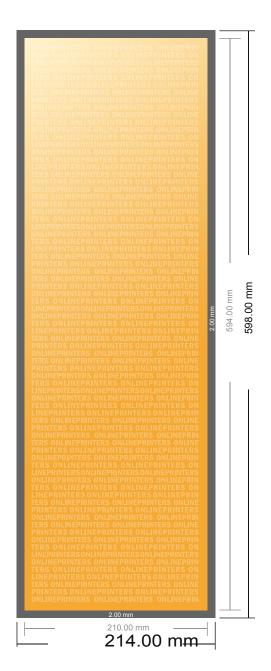

## Posters UV-finished

**DIN-A2 Half** 

- Data format (incl. 2.00 mm bleed): 21.40 x 59.80 cm
- Trimmed size: 21.00 x 59.40 cm