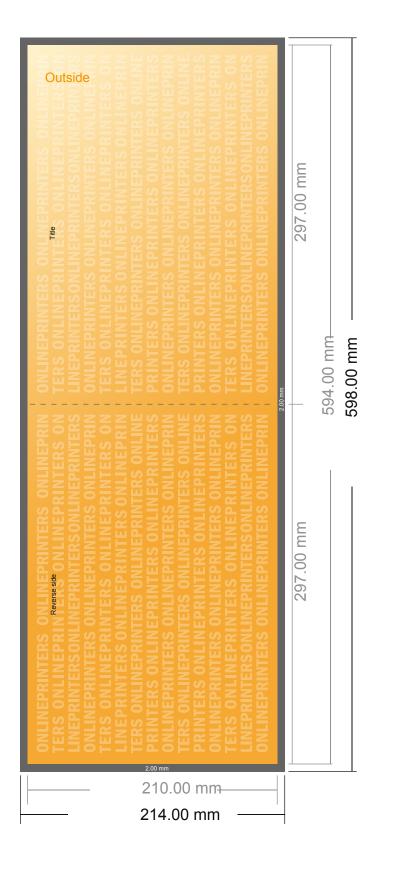

# Folded Leaflets UV-coated Landscape

A4 • Single fold • 4 pages

- Data format (incl. 2.00 mm bleed): 59.80 x 21.40 cm
- Trimmed size (open): 59.40 x 21.00 cm
- Trimmed size (closed): 29.70 x 21.00 cm
- Safety margin Maintaining 4 mm space between the text/information and the edge of the trimmed format prevents undesirable cuts.

#### Please note:

- Allow for trim allowance and safety margin according to instructions.
- Arrange background graphics, images or graphics up to the edge of the data format.
- Tolerances may occur during production due to cutting, punching and folding processes.
- This sketch is not drawn to scale.
- Printing data: Instructions and templates can be found under the menu item "Printing data" at www.onlineprinters.com.