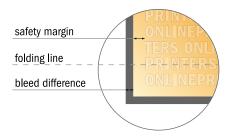

# Folded Leaflets UV-coated Landscape

A4 • Single fold • 4 pages

- Data format (incl. 2.00 mm bleed): 59.80 x 21.40 cm
- Trimmed size (open): 59.40 x 21.00 cm
- Trimmed size (closed): 29.70 x 21.00 cm
- Safety margin Maintaining 4 mm space between the text/information and the edge of the trimmed format prevents undesirable cuts.

#### Please note:

- Allow for trim allowance and safety margin according to instructions.
- Arrange background graphics, images or graphics up to the edge of the data format.
- Tolerances may occur during production due to cutting, punching and folding processes.
- This sketch is not drawn to scale.
- Printing data: Instructions and templates can be found under the menu item "Printing data" at www.onlineprinters.com.