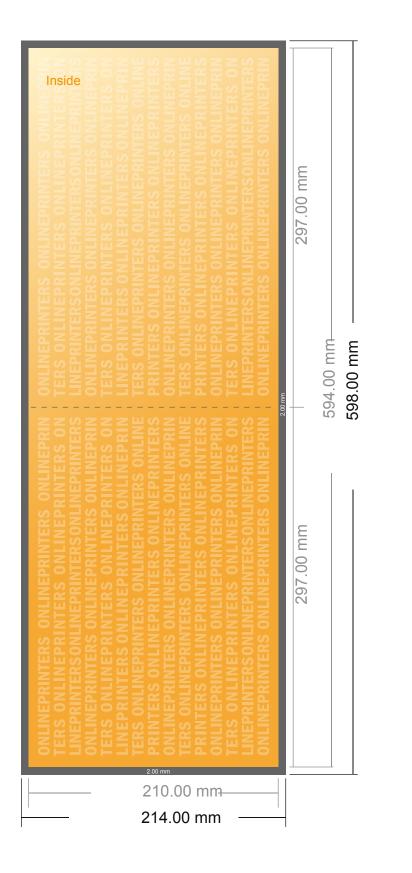

### Folded Leaflets UV-coated Landscape

A4 • Single fold • 4 pages

- Data format (incl. 2.00 mm bleed): 59.80 x 21.40 cm
- Trimmed size (open): 59.40 x 21.00 cm
- Trimmed size (closed): 29.70 x 21.00 cm
- Safety margin Maintaining 4 mm space between the text/information and the edge of the trimmed format prevents undesirable cuts.

#### Please note:

- Allow for trim allowance and safety margin according to instructions.
- Arrange background graphics, images or graphics up to the edge of the data format.
- Tolerances may occur during production due to cutting, punching and folding processes.
- This sketch is not drawn to scale.
- Printing data: Instructions and templates can be found under the menu item "Printing data" at www.onlineprinters.com.