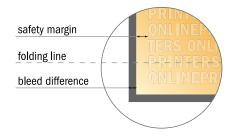

## Safety margin

Maintaining 4 mm space between the text/information and the edge of the trimmed format prevents undesirable cuts.

### Please note:

- Allow for trim allowance and safety margin according to instructions.
- Arrange background graphics, images or graphics up to the edge of the data format.
- Tolerances may occur during production due to cutting, punching and folding processes.
- This sketch is not drawn to scale.
- Printing data: Instructions and templates can be found under the menu item "Printing data" at www.onlineprinters.com.

### Safety margin

Maintaining 4 mm space between the text/information and the edge of the trimmed format prevents undesirable cuts.