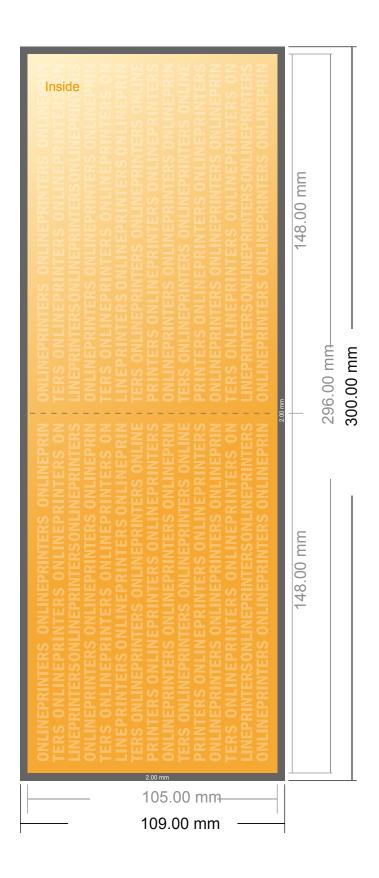

# Folded Leaflets UV-coated Landscape

A6 • Single fold • 4 pages

- Data format (incl. 2.00 mm bleed): 30.00 x 10.90 cm
- Trimmed size (open): 29.60 x 10.50 cm
- Trimmed size (closed): 14.80 x 10.50 cm

## Folded Leaflets UV-coated Landscape

A6 • Single fold • 4 pages

- Data format (incl. 2.00 mm bleed): 30.00 x 10.90 cm
- Trimmed size (open): 29.60 x 10.50 cm
- Trimmed size (closed): 14.80 x 10.50 cm